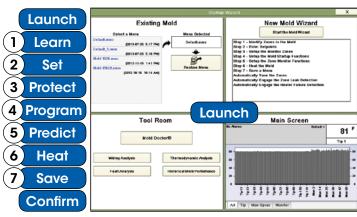

### Easier to Use (New Mold Wizard)

Best industry practices and actual operation are often not the same. The G24 is designed to be understood with 5 minutes of training and programmable to automatically operate according to the industry's best practices. New Mold Wizard guides the user through this process and makes everyone a controller configuration expert.

## **New Mold Wizard**

- Triangulated Control Technology®
- Power Priority<sup>®</sup>
- Output Attenuation
- Copy Output
- T/C Rewire
- Programmable Heater Short Threshold
- Uncontrolled Output Alarm
- Heater Resistance Monitoring (Predict Failure)
- Heater Wattage Monitoring (Detect Leaks)
- Ground Fault Detection
- Sequence Start
  - ... and more