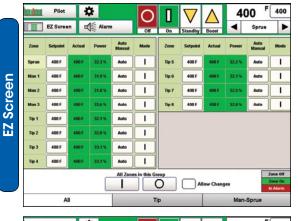

### Mini Touch Screen Interface

Gammaflux introduces the smallest, most powerful and economical touch screen interface in our history. Compared to the full version touch screen, very few features are lost with an incredibly competitive price. World class performance has never been easier to reach on a limited budget.