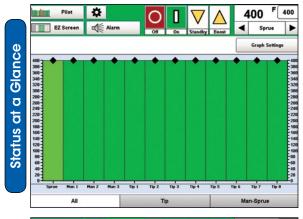

### Mini Touch Screen Interface

Gammaflux introduces the smallest, most powerful and economical touch screen interface in our history. Compared to the full version touch screen, very few features are lost with an incredibly competitive price. World class performance has never been easier to reach on a limited budget.