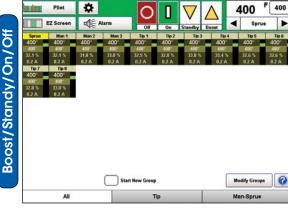

### Mini Touch Screen Interface

Gammaflux introduces the smallest, most powerful and economical touch screen interface in our history. Compared to the full version touch screen, very few features are lost with an incredibly competitive price. World class performance has never been easier to reach on a limited budget.