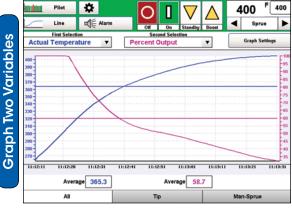

### Mini Touch Screen Interface

Gammaflux introduces the smallest, most powerful and economical touch screen interface in our history. Compared to the full version touch screen, very few features are lost with an incredibly competitive price. World class performance has never been easier to reach on a limited budget.